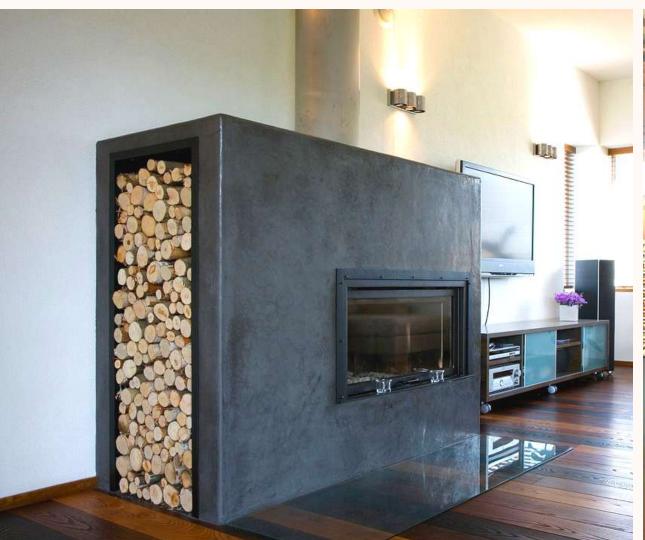

Eestimaaehitus - Competence Center for Ecological Building - advises and connects natural building enterprises and organizations, and individuals. We offer broad educational services and promote traditional and modern solutions in the field of energy efficient and natural building. We initiate cooperation between natural building enterprises and research institutions, initiate and manage local and International projects, and International networking.

### FOCUS







EARTH LIME NATURAL FIBERS

### MEMBERS

# DIFFERENTIATED ANNUAL FEES 2 REFERRALS (EXISTING MEMBERS) MIN. 3 DAYS OF VOLUNTARY WORK FOR ORGANIZATION







INDIVIDUALS NGOs & NPOS ENTERPRISES



TRAINERS
THERAPIST
PLASTERERS
OVEN BUILDER
EARTH BUILDERS
STRAW BUILDERS
PROJECT MANAGERS
MATERIAL PRODUCERS









#### CENTER

CURRENTLY RENOVATING AN OLD MANOR STABLE & CARRIAGE HOUSE. IN 2020, WE WILL OPEN A TRAINING, PRODUCT DEVELOPMENT AND COMPETENCE CENTER FOR ECOLOGICAL BUILDING IN MOOSTE MANOR.







OLD MANOR STABLE

RAMMED EARTH

HEMPCRETE

#### PROCUREMENT









CERTIFIED
CLAY PLASTERS

TRADITIONAL METHOD PRODUCED LIME

ECVET CERTIFICATE
STEP CERTIFICATE

ecvetearth.hypotheses.org strawbuilding.eu

### STRAW BALE BUILDING







BIG BALE HOUSE

HIVE - THERAPY HOUSE

ECOCOCON



### PLASTERING









#### CONTACT & FOLLOW US

## EESTIMAAEHITUS

Competence Center for Ecological Building

Mooste Manor, Mõisahoovi tee 5,

Põlva vald, Põlvamaa 64616, Estonia

Phone: +372 56 226 066

tere@eestimaaehitus.ee

www.eestimaaehitus.ee